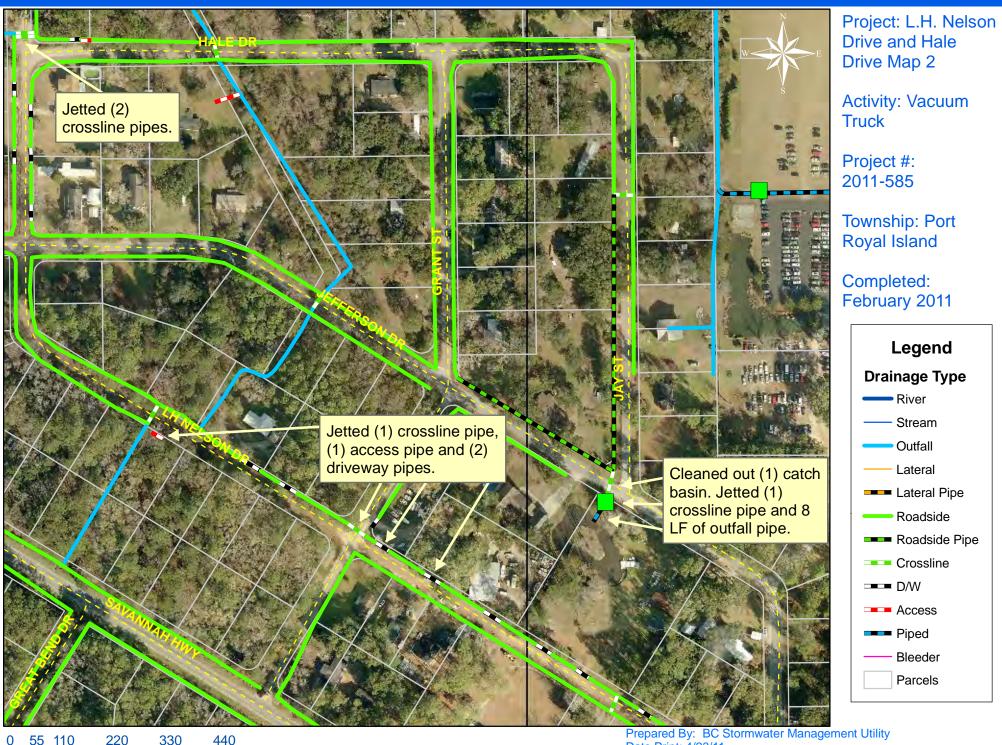

## **Beaufort County Public Works** Stormwater Infrastructure Project Summary

Project Summary: L.H. Nelson Road and Hale Drive

Project #: 2011-585

Completed: Feb-11

Narrative Description of Project:

Project improved 2,651 L.F. of drainage system. Removed blockage from flowline. Cleaned out 2,293 L.F.of outfall ditch and 350 L.F. of roadside ditch. Repaired washout. Cleaned out (1) catch basin. Jetted (1) access pipe, (4) crossline pipes, (2) driveway pipes and 8 L.F. of outfall pipe.