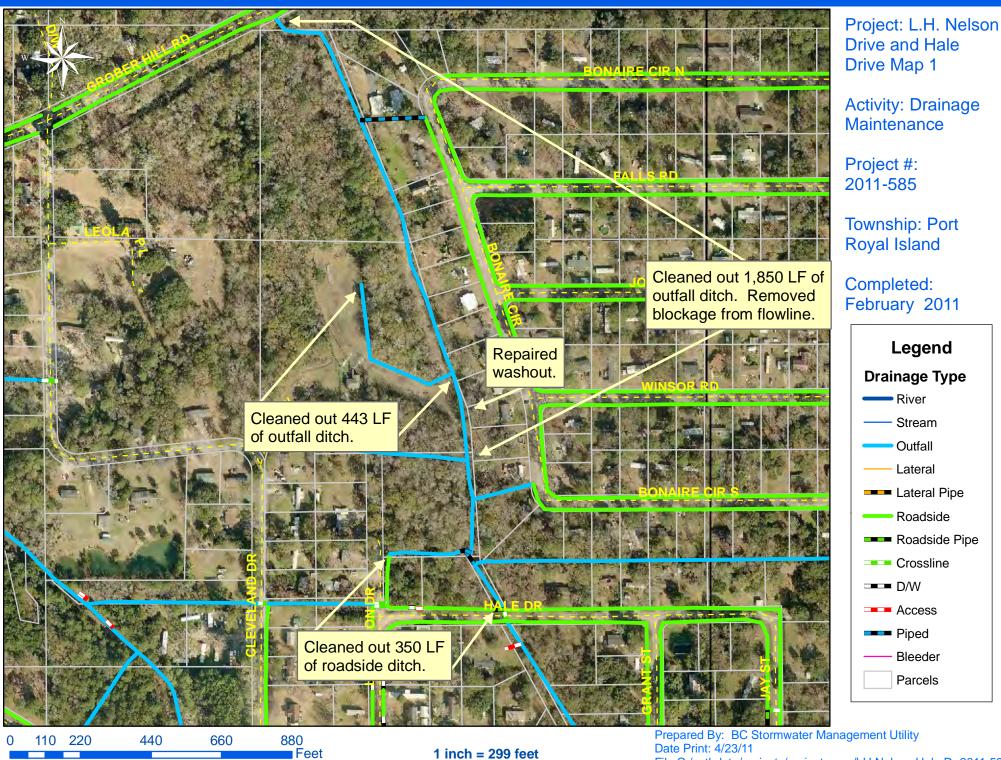

## **Beaufort County Public Works** Stormwater Infrastructure Project Summary

Project Summary: L.H. Nelson Road and Hale Drive

Project #: 2011-585

Completed: Feb-11

Narrative Description of Project:

Project improved 2,651 L.F. of drainage system. Removed blockage from flowline. Cleaned out 2,293 L.F.of outfall ditch and 350 L.F. of roadside ditch. Repaired washout. Cleaned out (1) catch basin. Jetted (1) access pipe, (4) crossline pipes, (2) driveway pipes and 8 L.F. of outfall pipe.

Feet

Prepared By: BC Stormwater Management Utility Date Print: 4/23/11 File:C:/sethdata/projects/projectmaps/Vac/LH Nelson&Hale Dr 2011-585